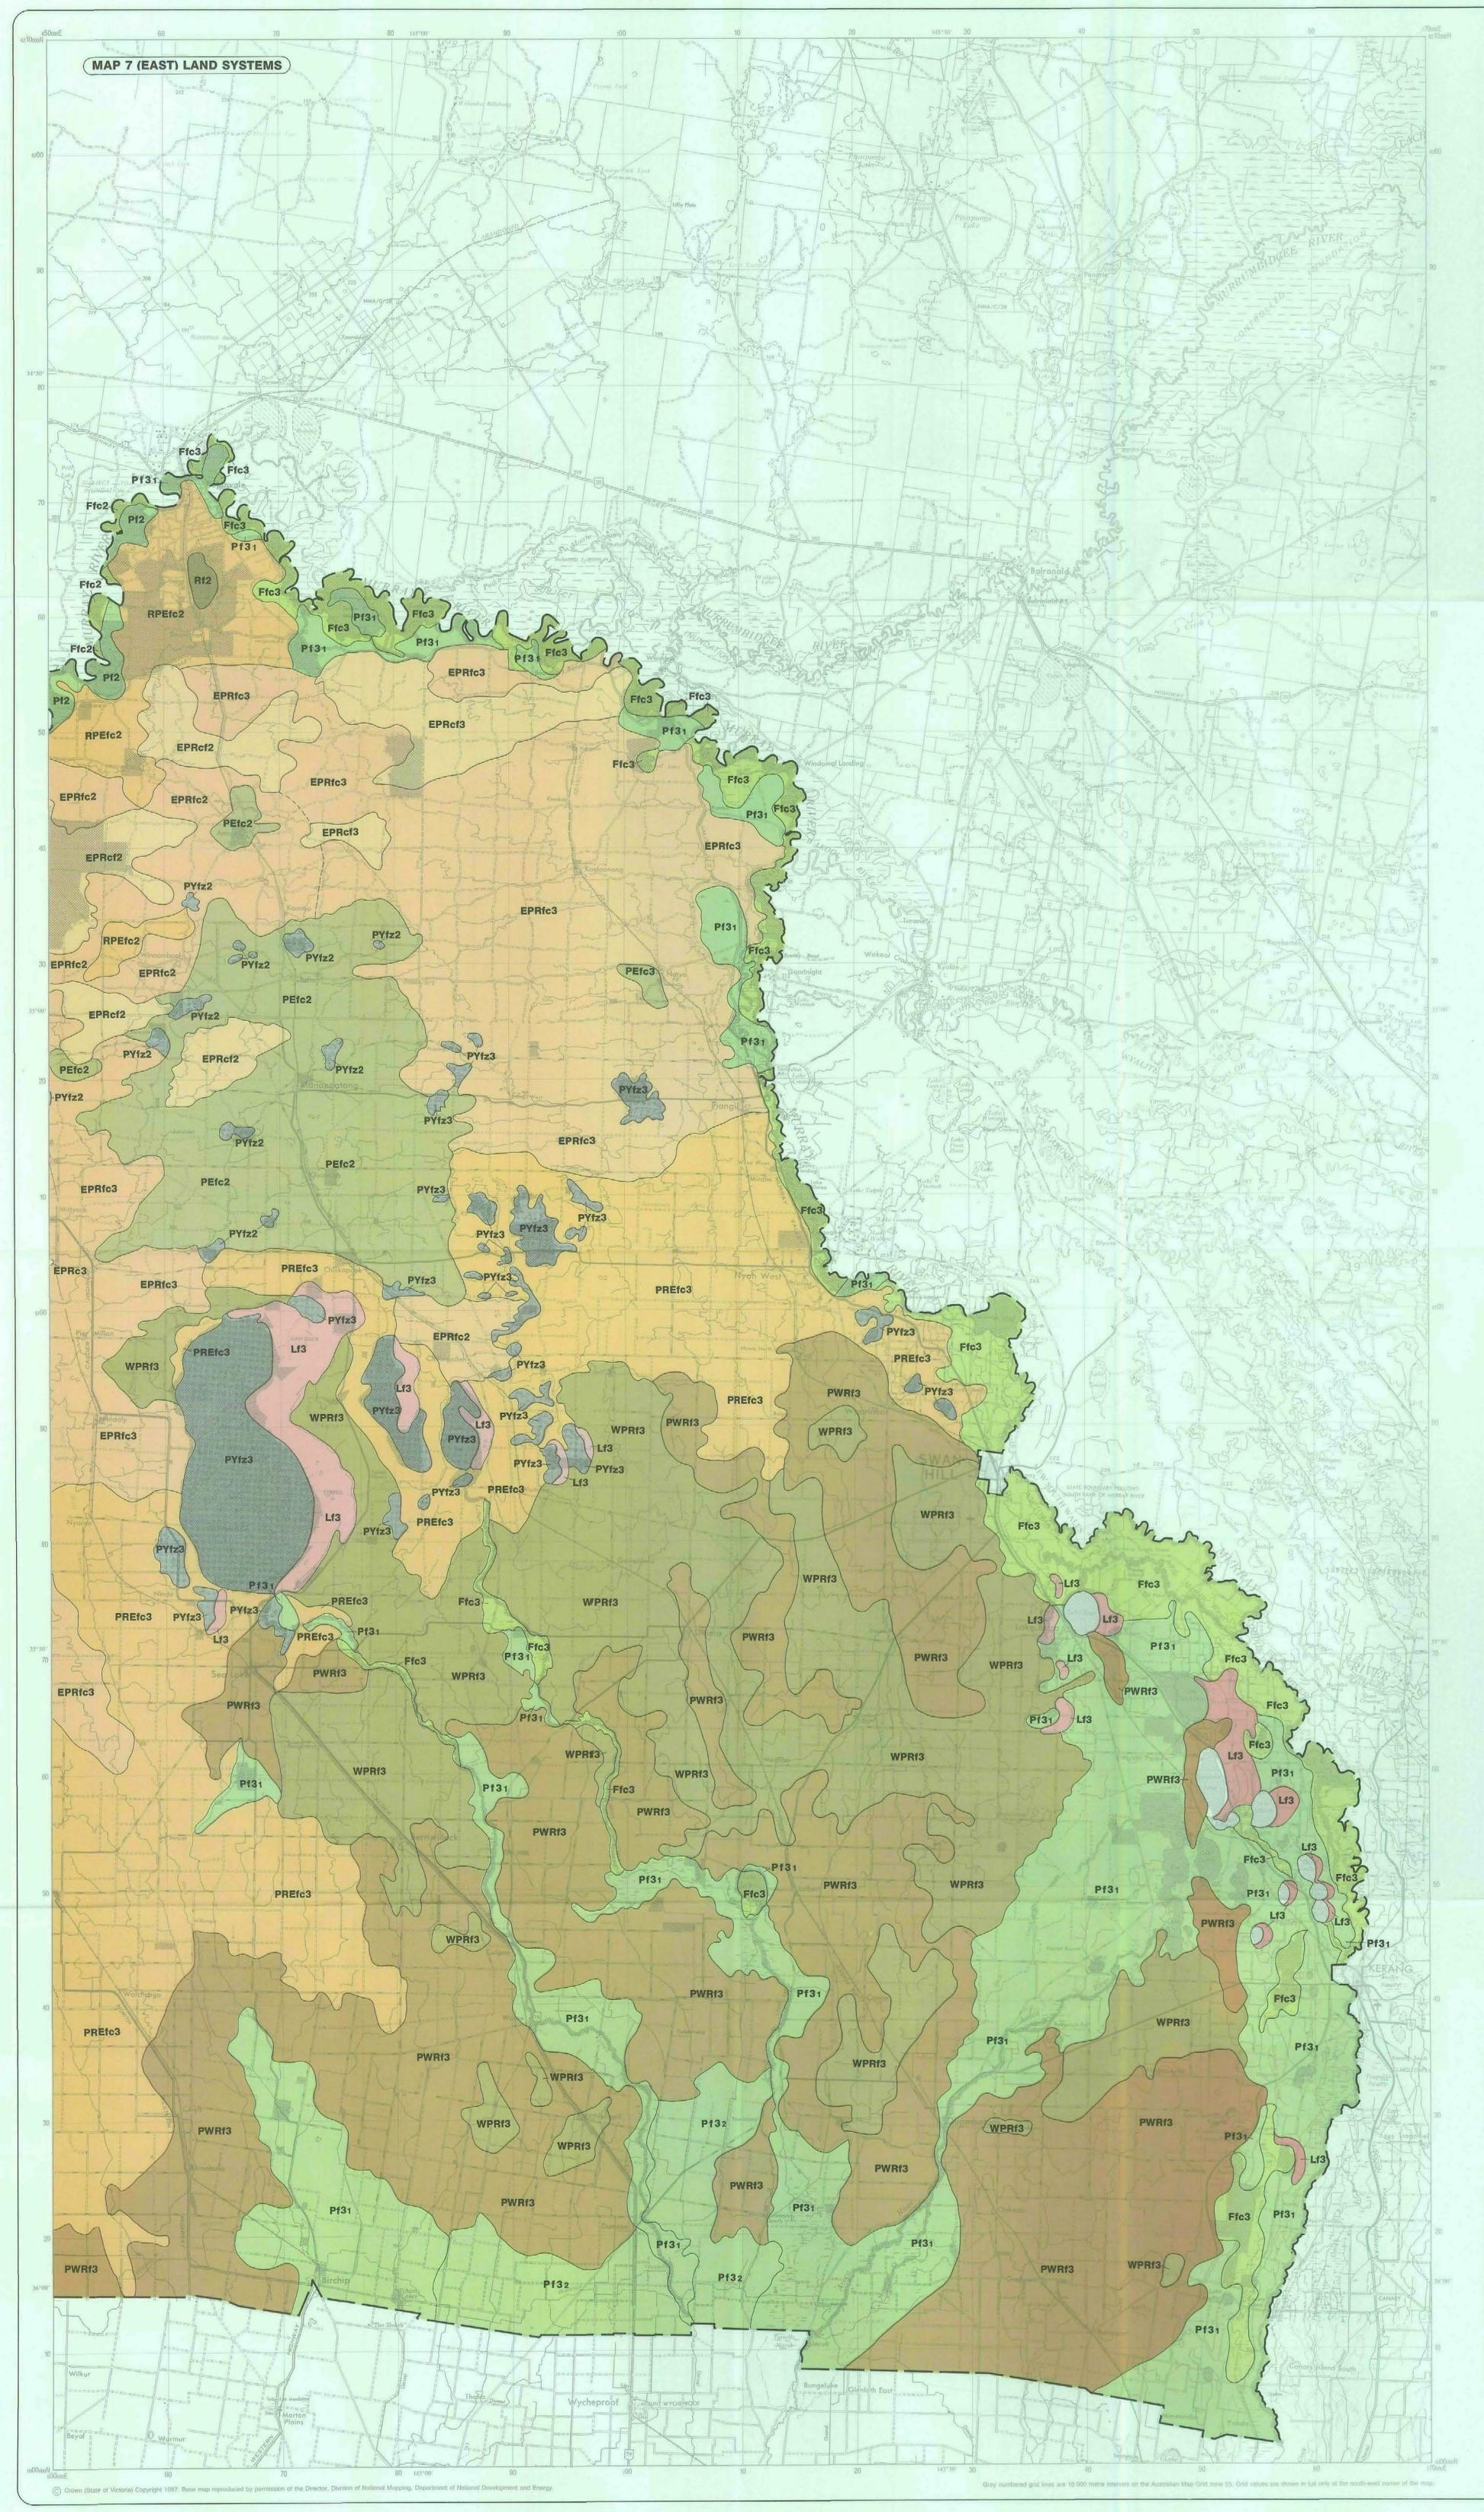

| GEOMORPHIC UNIT                                               | LAND SYSTEM DOMINANT DEPENDENT FEATURES COR                                                                                                                                                                                                                                                                                                                                                                                                                                                                                                                                                                                                                                                                                                                                                                                                                                                                                                                                                                                                                                                                                                                                                                                                                                                                                                                                                                                                                                                                                                                                                                                                                                                                                                                                                                                                                                                                                                                                                                                                                                                                                    |                                                   |                                                         |                                            |
|---------------------------------------------------------------|--------------------------------------------------------------------------------------------------------------------------------------------------------------------------------------------------------------------------------------------------------------------------------------------------------------------------------------------------------------------------------------------------------------------------------------------------------------------------------------------------------------------------------------------------------------------------------------------------------------------------------------------------------------------------------------------------------------------------------------------------------------------------------------------------------------------------------------------------------------------------------------------------------------------------------------------------------------------------------------------------------------------------------------------------------------------------------------------------------------------------------------------------------------------------------------------------------------------------------------------------------------------------------------------------------------------------------------------------------------------------------------------------------------------------------------------------------------------------------------------------------------------------------------------------------------------------------------------------------------------------------------------------------------------------------------------------------------------------------------------------------------------------------------------------------------------------------------------------------------------------------------------------------------------------------------------------------------------------------------------------------------------------------------------------------------------------------------------------------------------------------|---------------------------------------------------|---------------------------------------------------------|--------------------------------------------|
|                                                               | SYMBOL<br>(See Key)                                                                                                                                                                                                                                                                                                                                                                                                                                                                                                                                                                                                                                                                                                                                                                                                                                                                                                                                                                                                                                                                                                                                                                                                                                                                                                                                                                                                                                                                                                                                                                                                                                                                                                                                                                                                                                                                                                                                                                                                                                                                                                            | INDIGENOUS VEGETATION                             | SOILS<br>(In order of occurrence)                       | WITH LAND<br>SYSTEMS IN 1974<br>LCC REPORT |
| MALLEE DUNEFIELD                                              | Contraction of the                                                                                                                                                                                                                                                                                                                                                                                                                                                                                                                                                                                                                                                                                                                                                                                                                                                                                                                                                                                                                                                                                                                                                                                                                                                                                                                                                                                                                                                                                                                                                                                                                                                                                                                                                                                                                                                                                                                                                                                                                                                                                                             |                                                   |                                                         |                                            |
| Very closely-spaced, reddlish-yellow,                         |                                                                                                                                                                                                                                                                                                                                                                                                                                                                                                                                                                                                                                                                                                                                                                                                                                                                                                                                                                                                                                                                                                                                                                                                                                                                                                                                                                                                                                                                                                                                                                                                                                                                                                                                                                                                                                                                                                                                                                                                                                                                                                                                | State of the second                               | Contractor Service                                      |                                            |
| e-w dunes with soft cores —                                   |                                                                                                                                                                                                                                                                                                                                                                                                                                                                                                                                                                                                                                                                                                                                                                                                                                                                                                                                                                                                                                                                                                                                                                                                                                                                                                                                                                                                                                                                                                                                                                                                                                                                                                                                                                                                                                                                                                                                                                                                                                                                                                                                | 100000000000000000000000000000000000000           | Building the state                                      |                                            |
| on plains and ridges                                          | EPRcf2<br>EPRcf3                                                                                                                                                                                                                                                                                                                                                                                                                                                                                                                                                                                                                                                                                                                                                                                                                                                                                                                                                                                                                                                                                                                                                                                                                                                                                                                                                                                                                                                                                                                                                                                                                                                                                                                                                                                                                                                                                                                                                                                                                                                                                                               | Low mallee scrub                                  | Reddish yellow sands<br>Sandy red duplex soils          |                                            |
| on plains in Raak depression                                  | EPcf2                                                                                                                                                                                                                                                                                                                                                                                                                                                                                                                                                                                                                                                                                                                                                                                                                                                                                                                                                                                                                                                                                                                                                                                                                                                                                                                                                                                                                                                                                                                                                                                                                                                                                                                                                                                                                                                                                                                                                                                                                                                                                                                          |                                                   | Calcareous earths                                       |                                            |
| Sandplains with scattered reddish-yellow,                     | PEcf2                                                                                                                                                                                                                                                                                                                                                                                                                                                                                                                                                                                                                                                                                                                                                                                                                                                                                                                                                                                                                                                                                                                                                                                                                                                                                                                                                                                                                                                                                                                                                                                                                                                                                                                                                                                                                                                                                                                                                                                                                                                                                                                          | Low mallee scrub                                  | Sandy red duplex soils                                  | (                                          |
| e-w dunes in Noora depression                                 | Constant South                                                                                                                                                                                                                                                                                                                                                                                                                                                                                                                                                                                                                                                                                                                                                                                                                                                                                                                                                                                                                                                                                                                                                                                                                                                                                                                                                                                                                                                                                                                                                                                                                                                                                                                                                                                                                                                                                                                                                                                                                                                                                                                 |                                                   | Reddish yellow sands<br>Calcareous earths               | Central Mallee                             |
|                                                               |                                                                                                                                                                                                                                                                                                                                                                                                                                                                                                                                                                                                                                                                                                                                                                                                                                                                                                                                                                                                                                                                                                                                                                                                                                                                                                                                                                                                                                                                                                                                                                                                                                                                                                                                                                                                                                                                                                                                                                                                                                                                                                                                |                                                   | Calcaleous earnis                                       |                                            |
| Closely-spaced e-w dunes with<br>compact cores —              | and the second second                                                                                                                                                                                                                                                                                                                                                                                                                                                                                                                                                                                                                                                                                                                                                                                                                                                                                                                                                                                                                                                                                                                                                                                                                                                                                                                                                                                                                                                                                                                                                                                                                                                                                                                                                                                                                                                                                                                                                                                                                                                                                                          | and the second second                             | 1 1 1 1 1 1 1 1 1 1 1 1 1 1 1 1 1 1 1                   |                                            |
| on plains and ridges im north                                 | EPRfc2                                                                                                                                                                                                                                                                                                                                                                                                                                                                                                                                                                                                                                                                                                                                                                                                                                                                                                                                                                                                                                                                                                                                                                                                                                                                                                                                                                                                                                                                                                                                                                                                                                                                                                                                                                                                                                                                                                                                                                                                                                                                                                                         |                                                   | Calcareous earths                                       |                                            |
|                                                               | EPRfc3                                                                                                                                                                                                                                                                                                                                                                                                                                                                                                                                                                                                                                                                                                                                                                                                                                                                                                                                                                                                                                                                                                                                                                                                                                                                                                                                                                                                                                                                                                                                                                                                                                                                                                                                                                                                                                                                                                                                                                                                                                                                                                                         | Mallee scrub                                      | Sandy red duplex soils                                  | Central Mallee,<br>Tempy                   |
| on plains in Raak depression                                  | EPfc2 )                                                                                                                                                                                                                                                                                                                                                                                                                                                                                                                                                                                                                                                                                                                                                                                                                                                                                                                                                                                                                                                                                                                                                                                                                                                                                                                                                                                                                                                                                                                                                                                                                                                                                                                                                                                                                                                                                                                                                                                                                                                                                                                        |                                                   |                                                         | D                                          |
| on plains in Noora depression                                 | EPfcl2                                                                                                                                                                                                                                                                                                                                                                                                                                                                                                                                                                                                                                                                                                                                                                                                                                                                                                                                                                                                                                                                                                                                                                                                                                                                                                                                                                                                                                                                                                                                                                                                                                                                                                                                                                                                                                                                                                                                                                                                                                                                                                                         | Mallee scrub                                      | Shallow loams on limestone<br>Sand red duplex soils     | Central Mallee                             |
| Scattered e-w dunes —                                         |                                                                                                                                                                                                                                                                                                                                                                                                                                                                                                                                                                                                                                                                                                                                                                                                                                                                                                                                                                                                                                                                                                                                                                                                                                                                                                                                                                                                                                                                                                                                                                                                                                                                                                                                                                                                                                                                                                                                                                                                                                                                                                                                | Sec. La Charles                                   |                                                         |                                            |
| on plains and ridges in south                                 | PREfc3                                                                                                                                                                                                                                                                                                                                                                                                                                                                                                                                                                                                                                                                                                                                                                                                                                                                                                                                                                                                                                                                                                                                                                                                                                                                                                                                                                                                                                                                                                                                                                                                                                                                                                                                                                                                                                                                                                                                                                                                                                                                                                                         | Mallee scrub                                      | Calcareous clays                                        | Hopetoun                                   |
|                                                               |                                                                                                                                                                                                                                                                                                                                                                                                                                                                                                                                                                                                                                                                                                                                                                                                                                                                                                                                                                                                                                                                                                                                                                                                                                                                                                                                                                                                                                                                                                                                                                                                                                                                                                                                                                                                                                                                                                                                                                                                                                                                                                                                |                                                   | Calcareous earths                                       |                                            |
| and there and all the law reads                               |                                                                                                                                                                                                                                                                                                                                                                                                                                                                                                                                                                                                                                                                                                                                                                                                                                                                                                                                                                                                                                                                                                                                                                                                                                                                                                                                                                                                                                                                                                                                                                                                                                                                                                                                                                                                                                                                                                                                                                                                                                                                                                                                | Disa balar waadlaad                               | Sandy red duplex soils                                  | Millowo                                    |
| on ridges and plains in north                                 | RPEfc2<br>RPEfc3                                                                                                                                                                                                                                                                                                                                                                                                                                                                                                                                                                                                                                                                                                                                                                                                                                                                                                                                                                                                                                                                                                                                                                                                                                                                                                                                                                                                                                                                                                                                                                                                                                                                                                                                                                                                                                                                                                                                                                                                                                                                                                               | Pine-belar woodland<br>Tall mallee scrub          | Calcareous earths<br>Sandy calcareous earths            | Millewa                                    |
| on plains and ridges fringing                                 | PREfci2                                                                                                                                                                                                                                                                                                                                                                                                                                                                                                                                                                                                                                                                                                                                                                                                                                                                                                                                                                                                                                                                                                                                                                                                                                                                                                                                                                                                                                                                                                                                                                                                                                                                                                                                                                                                                                                                                                                                                                                                                                                                                                                        | Grassy pine-belar woodland                        | Shallow loams on limestone                              | Central Mallee                             |
| the Noora depression                                          |                                                                                                                                                                                                                                                                                                                                                                                                                                                                                                                                                                                                                                                                                                                                                                                                                                                                                                                                                                                                                                                                                                                                                                                                                                                                                                                                                                                                                                                                                                                                                                                                                                                                                                                                                                                                                                                                                                                                                                                                                                                                                                                                | Mallee scrub                                      | Calcareous earths<br>Sandy calcareous earths            |                                            |
| on plains in Raak and Tyrrell                                 | PEfc2                                                                                                                                                                                                                                                                                                                                                                                                                                                                                                                                                                                                                                                                                                                                                                                                                                                                                                                                                                                                                                                                                                                                                                                                                                                                                                                                                                                                                                                                                                                                                                                                                                                                                                                                                                                                                                                                                                                                                                                                                                                                                                                          | Tall mallee scrub                                 | Grey gypseous clays                                     | 2                                          |
| depressions                                                   | PEfc3                                                                                                                                                                                                                                                                                                                                                                                                                                                                                                                                                                                                                                                                                                                                                                                                                                                                                                                                                                                                                                                                                                                                                                                                                                                                                                                                                                                                                                                                                                                                                                                                                                                                                                                                                                                                                                                                                                                                                                                                                                                                                                                          | Grassland                                         | Sandy red duplex soils                                  | Hopetoun                                   |
| Weakly-oriented dunes on plains and                           | WPRf3                                                                                                                                                                                                                                                                                                                                                                                                                                                                                                                                                                                                                                                                                                                                                                                                                                                                                                                                                                                                                                                                                                                                                                                                                                                                                                                                                                                                                                                                                                                                                                                                                                                                                                                                                                                                                                                                                                                                                                                                                                                                                                                          | Mallee scrub                                      | Calcareous earths                                       | Painhant                                   |
| ridges in south                                               |                                                                                                                                                                                                                                                                                                                                                                                                                                                                                                                                                                                                                                                                                                                                                                                                                                                                                                                                                                                                                                                                                                                                                                                                                                                                                                                                                                                                                                                                                                                                                                                                                                                                                                                                                                                                                                                                                                                                                                                                                                                                                                                                |                                                   | Calcareous clays                                        | Boigbeat                                   |
| Plains, ridges and areas of weakly-oriented<br>dunes in south | PWRf3                                                                                                                                                                                                                                                                                                                                                                                                                                                                                                                                                                                                                                                                                                                                                                                                                                                                                                                                                                                                                                                                                                                                                                                                                                                                                                                                                                                                                                                                                                                                                                                                                                                                                                                                                                                                                                                                                                                                                                                                                                                                                                                          | Tall mallee scrub<br>Mallee scrub                 | Calcareous clays<br>Calcareous earths                   | Culgoa                                     |
| Locally high ridges without linear dunes -                    |                                                                                                                                                                                                                                                                                                                                                                                                                                                                                                                                                                                                                                                                                                                                                                                                                                                                                                                                                                                                                                                                                                                                                                                                                                                                                                                                                                                                                                                                                                                                                                                                                                                                                                                                                                                                                                                                                                                                                                                                                                                                                                                                |                                                   |                                                         |                                            |
| Yarrara, Robinvale                                            | Rf2                                                                                                                                                                                                                                                                                                                                                                                                                                                                                                                                                                                                                                                                                                                                                                                                                                                                                                                                                                                                                                                                                                                                                                                                                                                                                                                                                                                                                                                                                                                                                                                                                                                                                                                                                                                                                                                                                                                                                                                                                                                                                                                            | Pine-belar woodland                               | Calcareous earths                                       | Boigbeat                                   |
| Walpeup                                                       | Rf3 5                                                                                                                                                                                                                                                                                                                                                                                                                                                                                                                                                                                                                                                                                                                                                                                                                                                                                                                                                                                                                                                                                                                                                                                                                                                                                                                                                                                                                                                                                                                                                                                                                                                                                                                                                                                                                                                                                                                                                                                                                                                                                                                          | Mallee scrub                                      |                                                         |                                            |
| Evaporative basin plains —                                    |                                                                                                                                                                                                                                                                                                                                                                                                                                                                                                                                                                                                                                                                                                                                                                                                                                                                                                                                                                                                                                                                                                                                                                                                                                                                                                                                                                                                                                                                                                                                                                                                                                                                                                                                                                                                                                                                                                                                                                                                                                                                                                                                |                                                   |                                                         |                                            |
| plains with gypseous dunes in<br>depressions                  | PYfz2                                                                                                                                                                                                                                                                                                                                                                                                                                                                                                                                                                                                                                                                                                                                                                                                                                                                                                                                                                                                                                                                                                                                                                                                                                                                                                                                                                                                                                                                                                                                                                                                                                                                                                                                                                                                                                                                                                                                                                                                                                                                                                                          | Samphire shrubland<br>Saltbush shrubland          | Calcareous earths<br>Saline loams                       | } Raak                                     |
|                                                               | PYfz3                                                                                                                                                                                                                                                                                                                                                                                                                                                                                                                                                                                                                                                                                                                                                                                                                                                                                                                                                                                                                                                                                                                                                                                                                                                                                                                                                                                                                                                                                                                                                                                                                                                                                                                                                                                                                                                                                                                                                                                                                                                                                                                          | Tall mallee scrub                                 | Shallow loams on copi                                   |                                            |
|                                                               | PYcf2                                                                                                                                                                                                                                                                                                                                                                                                                                                                                                                                                                                                                                                                                                                                                                                                                                                                                                                                                                                                                                                                                                                                                                                                                                                                                                                                                                                                                                                                                                                                                                                                                                                                                                                                                                                                                                                                                                                                                                                                                                                                                                                          | Low mallee scrub                                  | Sandy red duplex soils                                  | Berrook                                    |
| saltpans in Raak depression                                   | Pz2                                                                                                                                                                                                                                                                                                                                                                                                                                                                                                                                                                                                                                                                                                                                                                                                                                                                                                                                                                                                                                                                                                                                                                                                                                                                                                                                                                                                                                                                                                                                                                                                                                                                                                                                                                                                                                                                                                                                                                                                                                                                                                                            |                                                   | Shallow loams on copi<br>Saline clays                   | Raak                                       |
| sandplains and saltpans in Raak                               | Pcz2                                                                                                                                                                                                                                                                                                                                                                                                                                                                                                                                                                                                                                                                                                                                                                                                                                                                                                                                                                                                                                                                                                                                                                                                                                                                                                                                                                                                                                                                                                                                                                                                                                                                                                                                                                                                                                                                                                                                                                                                                                                                                                                           | Grassland                                         | Sandy red duplex soils                                  | Raak                                       |
| depression                                                    | No. of the Party o | Pine-belar-buloke woodland                        | Saline clays                                            | , Mart                                     |
| lunettes (also in Riverine Plain)                             | Lf2<br>Lf3                                                                                                                                                                                                                                                                                                                                                                                                                                                                                                                                                                                                                                                                                                                                                                                                                                                                                                                                                                                                                                                                                                                                                                                                                                                                                                                                                                                                                                                                                                                                                                                                                                                                                                                                                                                                                                                                                                                                                                                                                                                                                                                     | Pine-belar woodland<br>Pine-belar-buloke woodland | Red duplex soils                                        | ) Raak,                                    |
| A CONTRACTOR OF A                                             | LIO )                                                                                                                                                                                                                                                                                                                                                                                                                                                                                                                                                                                                                                                                                                                                                                                                                                                                                                                                                                                                                                                                                                                                                                                                                                                                                                                                                                                                                                                                                                                                                                                                                                                                                                                                                                                                                                                                                                                                                                                                                                                                                                                          | Tall mallee scrub                                 | Yellow duplex soils                                     | Lindsay Island                             |
| Clay plains and sandplains in Raak                            | Pfc2 }                                                                                                                                                                                                                                                                                                                                                                                                                                                                                                                                                                                                                                                                                                                                                                                                                                                                                                                                                                                                                                                                                                                                                                                                                                                                                                                                                                                                                                                                                                                                                                                                                                                                                                                                                                                                                                                                                                                                                                                                                                                                                                                         | Grassland                                         | Sandy red duplex soils                                  |                                            |
| depression                                                    | Pcf2                                                                                                                                                                                                                                                                                                                                                                                                                                                                                                                                                                                                                                                                                                                                                                                                                                                                                                                                                                                                                                                                                                                                                                                                                                                                                                                                                                                                                                                                                                                                                                                                                                                                                                                                                                                                                                                                                                                                                                                                                                                                                                                           | Pine-belar-buloke woodland<br>Tall mallee scrub   | Grey gypseous clays<br>Calcareous earths                | Berrook                                    |
| Irregular pale dunes, closely to                              |                                                                                                                                                                                                                                                                                                                                                                                                                                                                                                                                                                                                                                                                                                                                                                                                                                                                                                                                                                                                                                                                                                                                                                                                                                                                                                                                                                                                                                                                                                                                                                                                                                                                                                                                                                                                                                                                                                                                                                                                                                                                                                                                |                                                   |                                                         |                                            |
| widely-spaced —                                               |                                                                                                                                                                                                                                                                                                                                                                                                                                                                                                                                                                                                                                                                                                                                                                                                                                                                                                                                                                                                                                                                                                                                                                                                                                                                                                                                                                                                                                                                                                                                                                                                                                                                                                                                                                                                                                                                                                                                                                                                                                                                                                                                |                                                   | 17 . S . M                                              | 1 1 1 1 1 1 1 1 1 1 1 1 1 1 1 1 1 1 1      |
| on plains and ridges                                          | IPRc2                                                                                                                                                                                                                                                                                                                                                                                                                                                                                                                                                                                                                                                                                                                                                                                                                                                                                                                                                                                                                                                                                                                                                                                                                                                                                                                                                                                                                                                                                                                                                                                                                                                                                                                                                                                                                                                                                                                                                                                                                                                                                                                          | Low mallee scrub                                  | 1 1 1 1 1 1 1 1 1 1 1 1 1 1 1 1 1 1 1                   | Berrook                                    |
|                                                               | IPRc3<br>IPRc4                                                                                                                                                                                                                                                                                                                                                                                                                                                                                                                                                                                                                                                                                                                                                                                                                                                                                                                                                                                                                                                                                                                                                                                                                                                                                                                                                                                                                                                                                                                                                                                                                                                                                                                                                                                                                                                                                                                                                                                                                                                                                                                 | Low mallee scrub<br>Heath                         | Pale sands                                              | Big Desert 2                               |
| on plains in Raak and Noora                                   | IPc2                                                                                                                                                                                                                                                                                                                                                                                                                                                                                                                                                                                                                                                                                                                                                                                                                                                                                                                                                                                                                                                                                                                                                                                                                                                                                                                                                                                                                                                                                                                                                                                                                                                                                                                                                                                                                                                                                                                                                                                                                                                                                                                           | Low mallee scrub                                  |                                                         | Berrook                                    |
| depressions                                                   |                                                                                                                                                                                                                                                                                                                                                                                                                                                                                                                                                                                                                                                                                                                                                                                                                                                                                                                                                                                                                                                                                                                                                                                                                                                                                                                                                                                                                                                                                                                                                                                                                                                                                                                                                                                                                                                                                                                                                                                                                                                                                                                                |                                                   |                                                         | <b>D</b> onition                           |
| Very closely-spaced pale e-w dunes —                          |                                                                                                                                                                                                                                                                                                                                                                                                                                                                                                                                                                                                                                                                                                                                                                                                                                                                                                                                                                                                                                                                                                                                                                                                                                                                                                                                                                                                                                                                                                                                                                                                                                                                                                                                                                                                                                                                                                                                                                                                                                                                                                                                |                                                   |                                                         |                                            |
| on plains and ridges                                          | EPRc2                                                                                                                                                                                                                                                                                                                                                                                                                                                                                                                                                                                                                                                                                                                                                                                                                                                                                                                                                                                                                                                                                                                                                                                                                                                                                                                                                                                                                                                                                                                                                                                                                                                                                                                                                                                                                                                                                                                                                                                                                                                                                                                          | Low mallee scrub                                  | Pale sands                                              | Berrook                                    |
| CL 333 94 - 24 - 25 - 2                                       | EPRc3<br>EPRc4                                                                                                                                                                                                                                                                                                                                                                                                                                                                                                                                                                                                                                                                                                                                                                                                                                                                                                                                                                                                                                                                                                                                                                                                                                                                                                                                                                                                                                                                                                                                                                                                                                                                                                                                                                                                                                                                                                                                                                                                                                                                                                                 | Low mallee scrub<br>Heath                         | Sandy mottled duplex soils<br>Calcareous earths in east | Big Desert 1                               |
| on plains in Raak depression                                  | EPc2                                                                                                                                                                                                                                                                                                                                                                                                                                                                                                                                                                                                                                                                                                                                                                                                                                                                                                                                                                                                                                                                                                                                                                                                                                                                                                                                                                                                                                                                                                                                                                                                                                                                                                                                                                                                                                                                                                                                                                                                                                                                                                                           | Tieduit                                           | Calcaleous earths in east                               |                                            |
| on plains in Noora depression                                 | EPcl2                                                                                                                                                                                                                                                                                                                                                                                                                                                                                                                                                                                                                                                                                                                                                                                                                                                                                                                                                                                                                                                                                                                                                                                                                                                                                                                                                                                                                                                                                                                                                                                                                                                                                                                                                                                                                                                                                                                                                                                                                                                                                                                          | Low mallee scrub                                  | Pale sands                                              | Berrook                                    |
|                                                               | EFCIZ )                                                                                                                                                                                                                                                                                                                                                                                                                                                                                                                                                                                                                                                                                                                                                                                                                                                                                                                                                                                                                                                                                                                                                                                                                                                                                                                                                                                                                                                                                                                                                                                                                                                                                                                                                                                                                                                                                                                                                                                                                                                                                                                        |                                                   | Sandy mottled duplex soils                              |                                            |
| RIVERINE PLAIN Present flood plains —                         |                                                                                                                                                                                                                                                                                                                                                                                                                                                                                                                                                                                                                                                                                                                                                                                                                                                                                                                                                                                                                                                                                                                                                                                                                                                                                                                                                                                                                                                                                                                                                                                                                                                                                                                                                                                                                                                                                                                                                                                                                                                                                                                                |                                                   |                                                         |                                            |
| beside Murray River and some creek                            | Ffc2                                                                                                                                                                                                                                                                                                                                                                                                                                                                                                                                                                                                                                                                                                                                                                                                                                                                                                                                                                                                                                                                                                                                                                                                                                                                                                                                                                                                                                                                                                                                                                                                                                                                                                                                                                                                                                                                                                                                                                                                                                                                                                                           | Redgum and blackbox woodland                      | Grey clays                                              | Lindsay Island                             |
| courses in Mallee Dunefield                                   | Ffc3                                                                                                                                                                                                                                                                                                                                                                                                                                                                                                                                                                                                                                                                                                                                                                                                                                                                                                                                                                                                                                                                                                                                                                                                                                                                                                                                                                                                                                                                                                                                                                                                                                                                                                                                                                                                                                                                                                                                                                                                                                                                                                                           | Grassland                                         | Grey sands                                              | Tyrrell Creek                              |
| with areas of sandy weakly-oriented<br>dunes, Kulkyne         | FWcf2                                                                                                                                                                                                                                                                                                                                                                                                                                                                                                                                                                                                                                                                                                                                                                                                                                                                                                                                                                                                                                                                                                                                                                                                                                                                                                                                                                                                                                                                                                                                                                                                                                                                                                                                                                                                                                                                                                                                                                                                                                                                                                                          | Redgum and blackbox woodland<br>Pine woodland     | Grey sands<br>Reddish yellow sands                      | Lindsay Island                             |
|                                                               |                                                                                                                                                                                                                                                                                                                                                                                                                                                                                                                                                                                                                                                                                                                                                                                                                                                                                                                                                                                                                                                                                                                                                                                                                                                                                                                                                                                                                                                                                                                                                                                                                                                                                                                                                                                                                                                                                                                                                                                                                                                                                                                                | Mallee scrub                                      | Grey clays                                              | cinusay island                             |
| Higher alluvial plains —                                      |                                                                                                                                                                                                                                                                                                                                                                                                                                                                                                                                                                                                                                                                                                                                                                                                                                                                                                                                                                                                                                                                                                                                                                                                                                                                                                                                                                                                                                                                                                                                                                                                                                                                                                                                                                                                                                                                                                                                                                                                                                                                                                                                |                                                   |                                                         |                                            |
| terraces beside Murray River and some                         | Pf2                                                                                                                                                                                                                                                                                                                                                                                                                                                                                                                                                                                                                                                                                                                                                                                                                                                                                                                                                                                                                                                                                                                                                                                                                                                                                                                                                                                                                                                                                                                                                                                                                                                                                                                                                                                                                                                                                                                                                                                                                                                                                                                            | Saltbush shrubland                                | Red and brown duplex                                    | Neds Corner                                |
| creek courses in Mallee Dunefield                             | Dia                                                                                                                                                                                                                                                                                                                                                                                                                                                                                                                                                                                                                                                                                                                                                                                                                                                                                                                                                                                                                                                                                                                                                                                                                                                                                                                                                                                                                                                                                                                                                                                                                                                                                                                                                                                                                                                                                                                                                                                                                                                                                                                            | Blackbox woodland                                 | soils, saline at depth                                  |                                            |
|                                                               | Pf31                                                                                                                                                                                                                                                                                                                                                                                                                                                                                                                                                                                                                                                                                                                                                                                                                                                                                                                                                                                                                                                                                                                                                                                                                                                                                                                                                                                                                                                                                                                                                                                                                                                                                                                                                                                                                                                                                                                                                                                                                                                                                                                           | Grassland<br>Blackbox and buloke woodland         | Red duplex soils<br>Grey clays                          | Tyrrell Creek                              |
| terraces with e-w dunes west of Mildura                       | PEfc2                                                                                                                                                                                                                                                                                                                                                                                                                                                                                                                                                                                                                                                                                                                                                                                                                                                                                                                                                                                                                                                                                                                                                                                                                                                                                                                                                                                                                                                                                                                                                                                                                                                                                                                                                                                                                                                                                                                                                                                                                                                                                                                          | Bluebush shrubland                                | Sandy red duplex soils                                  | Neds Corner                                |
|                                                               |                                                                                                                                                                                                                                                                                                                                                                                                                                                                                                                                                                                                                                                                                                                                                                                                                                                                                                                                                                                                                                                                                                                                                                                                                                                                                                                                                                                                                                                                                                                                                                                                                                                                                                                                                                                                                                                                                                                                                                                                                                                                                                                                |                                                   | Red and brown duplex soils, saline at depth             |                                            |
| broad plains in south-east                                    | Pf32                                                                                                                                                                                                                                                                                                                                                                                                                                                                                                                                                                                                                                                                                                                                                                                                                                                                                                                                                                                                                                                                                                                                                                                                                                                                                                                                                                                                                                                                                                                                                                                                                                                                                                                                                                                                                                                                                                                                                                                                                                                                                                                           | Blackbox- buloke open woodland                    | Red brown clays                                         | Wycheproof                                 |
| The president of the second                                   |                                                                                                                                                                                                                                                                                                                                                                                                                                                                                                                                                                                                                                                                                                                                                                                                                                                                                                                                                                                                                                                                                                                                                                                                                                                                                                                                                                                                                                                                                                                                                                                                                                                                                                                                                                                                                                                                                                                                                                                                                                                                                                                                | biddinour buildid open woodiand                   | Grey clays                                              | wychepiool                                 |