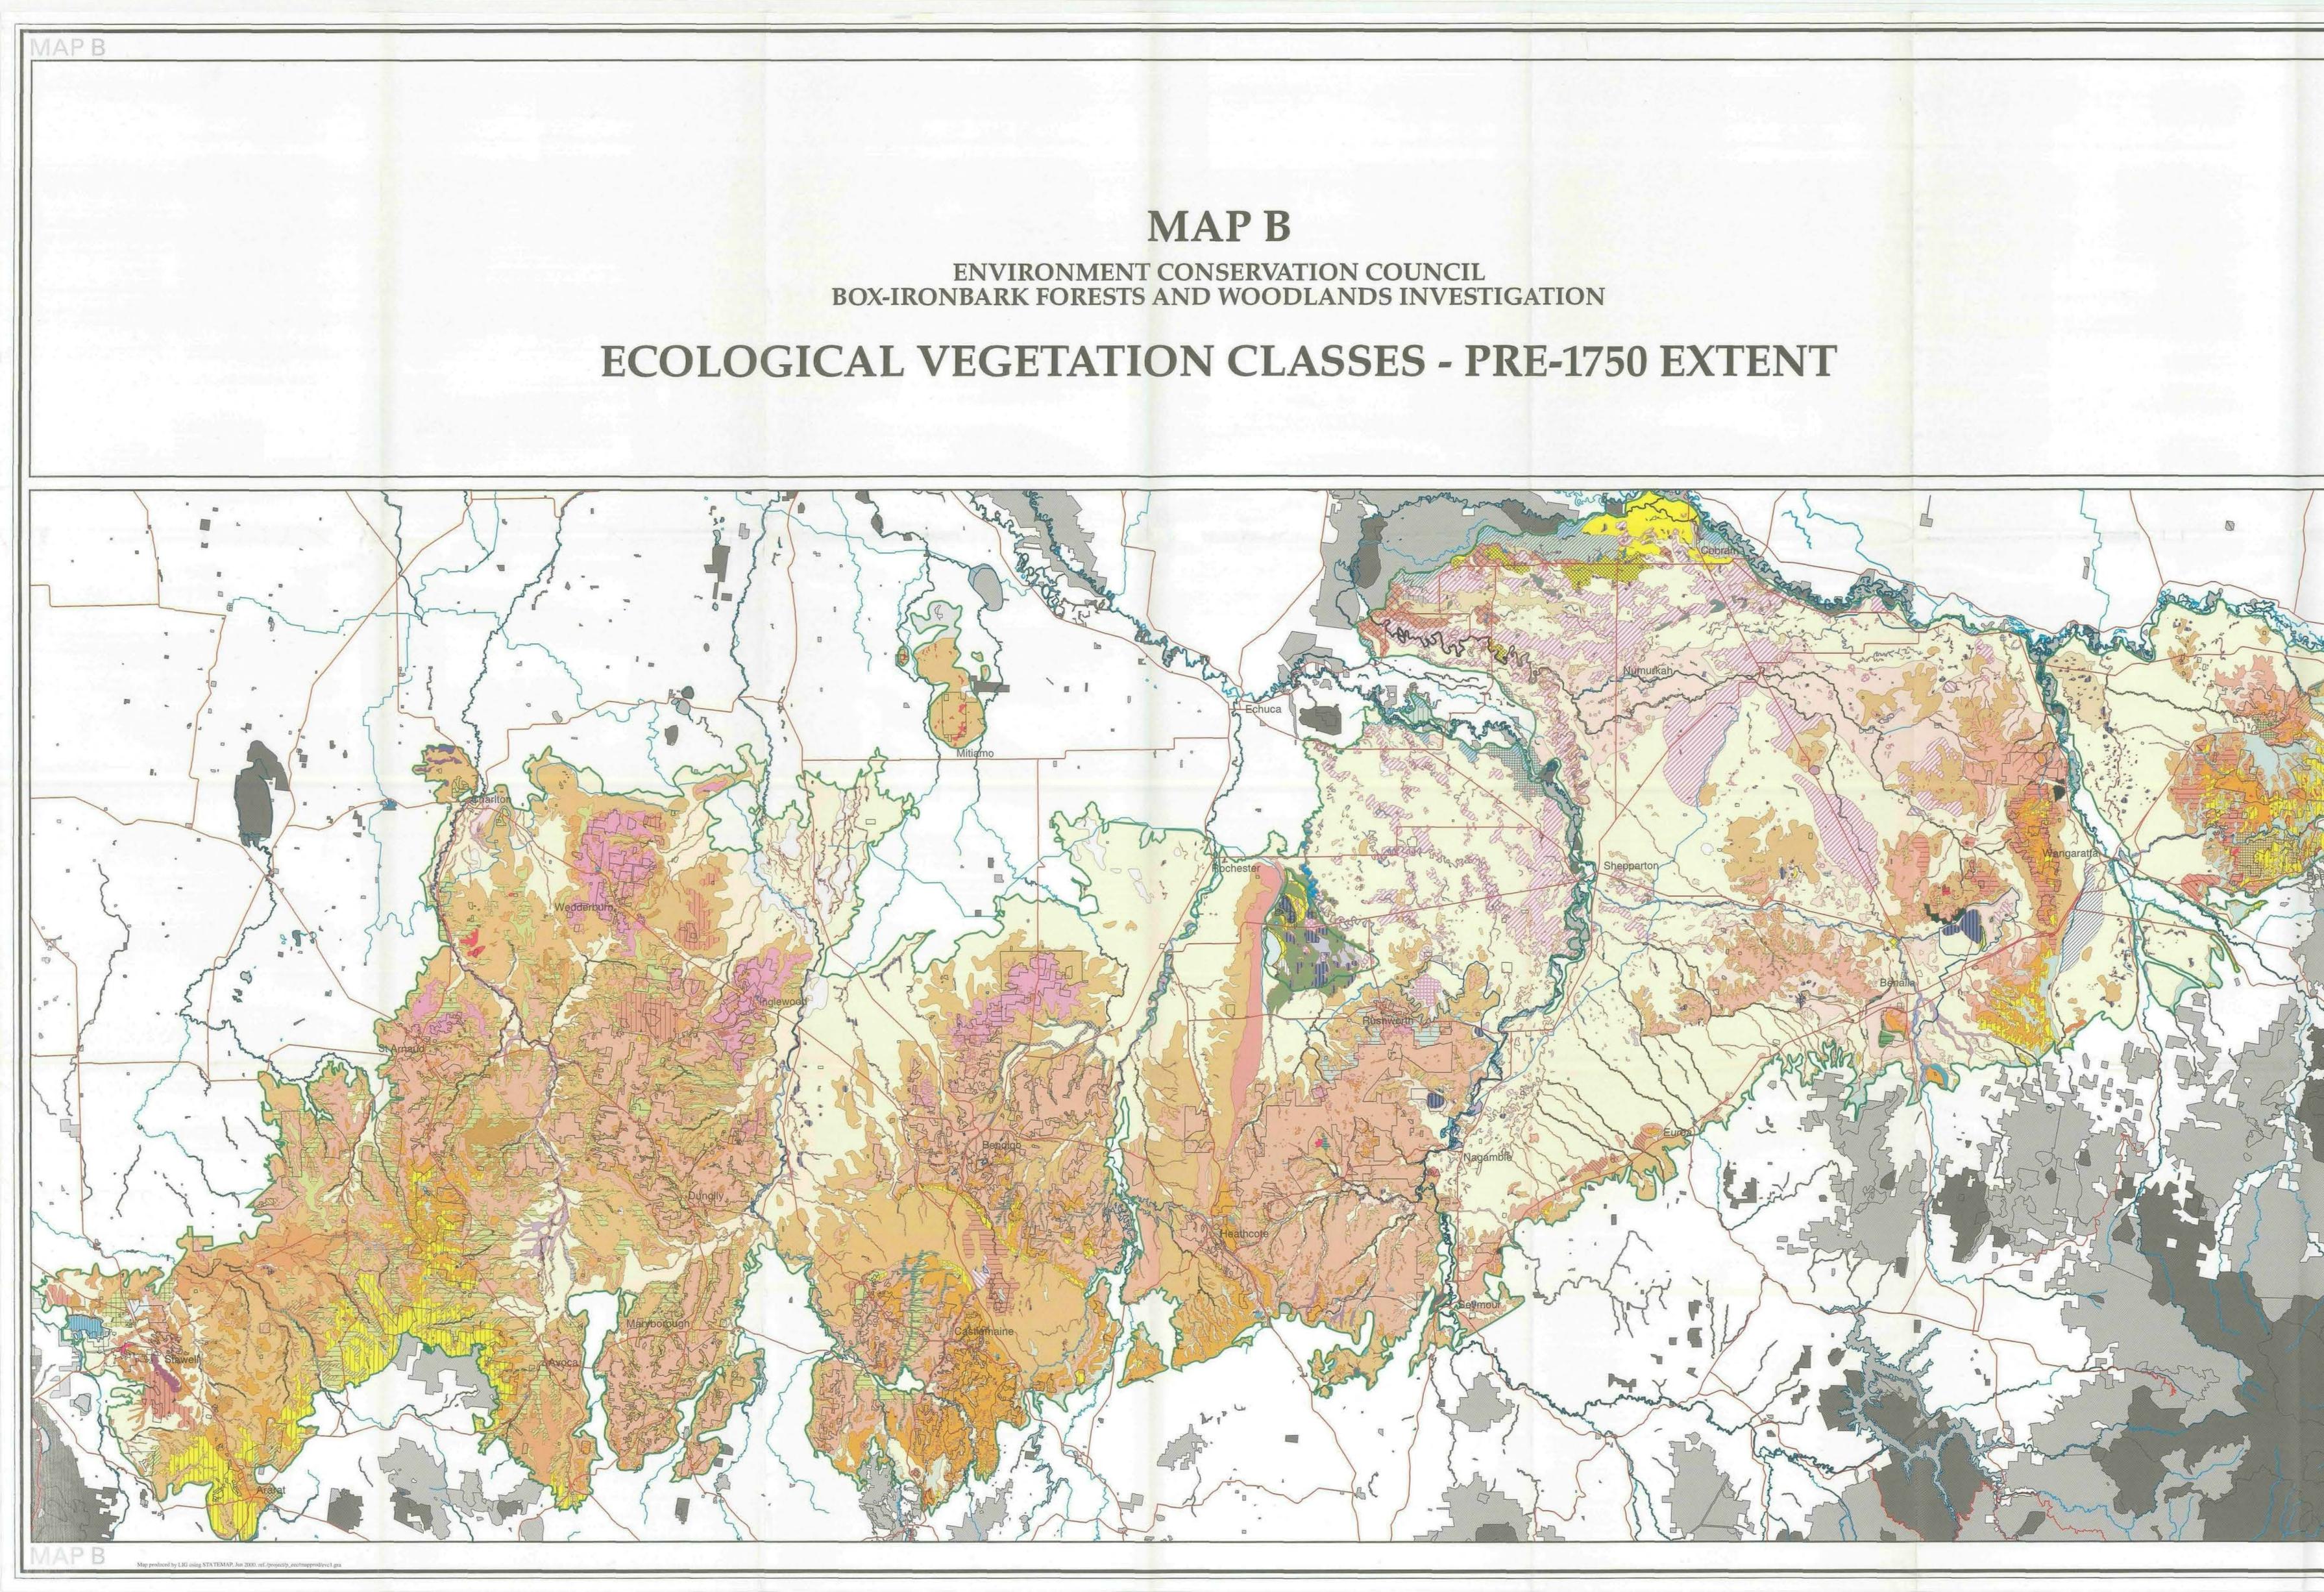

MAP

## PRE-1750 EVC LEGEND

| V/////// | Alluvial Terraces Herb-rich Woodland (67)                                                                                                                                                                                                                                                                                                                                                                                                                                                                                                     |                                         | Brackish Lakes Mosaic (636)                                                                                                                                                           |
|----------|-----------------------------------------------------------------------------------------------------------------------------------------------------------------------------------------------------------------------------------------------------------------------------------------------------------------------------------------------------------------------------------------------------------------------------------------------------------------------------------------------------------------------------------------------|-----------------------------------------|---------------------------------------------------------------------------------------------------------------------------------------------------------------------------------------|
|          | Alluvial Terraces Herb-rich Woodland/Creekline Grassy Woodland Mosaic (81)                                                                                                                                                                                                                                                                                                                                                                                                                                                                    |                                         | Cane Grass Wetland (291)                                                                                                                                                              |
|          | Alluvial Terraces Herb-rich Woodland/Heathy Dry Forest Mosaic (79)                                                                                                                                                                                                                                                                                                                                                                                                                                                                            |                                         | Creekline Sedgy Woodland (640)                                                                                                                                                        |
|          | Alluvial Terraces Herb-rich Woodland/Plains Grassy Woodland Complex (152)                                                                                                                                                                                                                                                                                                                                                                                                                                                                     |                                         | Deep Freshwater Marsh (681)                                                                                                                                                           |
| 19182/11 | Alluvial Terraces Herb-rich Woodland/Plains Grassy Woodland/Gilgai Wetland<br>Mosaic (258)                                                                                                                                                                                                                                                                                                                                                                                                                                                    |                                         | Drainage line complex (168)                                                                                                                                                           |
|          | Alluvial Terraces Herb-rich Woodland/Plains Grassy Woodland Mosaic (77)                                                                                                                                                                                                                                                                                                                                                                                                                                                                       |                                         | Floodplain Riparian Woodland (56)                                                                                                                                                     |
|          | Alluvial Terraces Herb-rich Woodland/Valley Grassy Forest Complex (153)                                                                                                                                                                                                                                                                                                                                                                                                                                                                       |                                         | Floodplain Riparian Woodland/Floodplain Wetland Mosaic (256)                                                                                                                          |
|          | Box-Ironbark Forest (61)                                                                                                                                                                                                                                                                                                                                                                                                                                                                                                                      |                                         | Freshwater Meadow (680)                                                                                                                                                               |
|          | Box-Ironbark Forest/Shrubby Granitic-outwash Grassy Woodland Complex (247)                                                                                                                                                                                                                                                                                                                                                                                                                                                                    | 87111                                   | Herb-rich Foothill Forest (23)                                                                                                                                                        |
| -        | Broombush Mallee (93)                                                                                                                                                                                                                                                                                                                                                                                                                                                                                                                         | VERNEREN                                | Lateritic Woodland (704)                                                                                                                                                              |
|          | Broombush Mallee/Low Rises Grassy Woodland Mosaic (694)                                                                                                                                                                                                                                                                                                                                                                                                                                                                                       |                                         | Lignum Wetland (104)<br>Plains Grassland (132)                                                                                                                                        |
|          | Creekline Grassy Woodland (68)<br>Creekline Grassy Woodland/Red Gum Wetland Mosaic (869)                                                                                                                                                                                                                                                                                                                                                                                                                                                      |                                         | Plains Grassland/Plains Grassy Woodland/Gilgai Wetland Mosaic (26                                                                                                                     |
|          | Creekline Herb-rich Woodland (164)                                                                                                                                                                                                                                                                                                                                                                                                                                                                                                            |                                         | Plains Grassy Wetland (125)                                                                                                                                                           |
| ENTROP   | Damp Sands Herb-rich Woodland (3)                                                                                                                                                                                                                                                                                                                                                                                                                                                                                                             |                                         | Red Gum Wetland Complex (292)                                                                                                                                                         |
|          | Floodplain Riparian Woodland/Plains Grassy Woodland Mosaic (250)                                                                                                                                                                                                                                                                                                                                                                                                                                                                              | 100000000000000000000000000000000000000 | Red Gum Wetland/Plains Grassy Wetland Mosaic (333)                                                                                                                                    |
|          | Granitic Hills Herb-rich Woodland (71)                                                                                                                                                                                                                                                                                                                                                                                                                                                                                                        |                                         | Reed Swamp (300)                                                                                                                                                                      |
|          | Granitic Hills Woodland (72)                                                                                                                                                                                                                                                                                                                                                                                                                                                                                                                  |                                         | Riparian Scrub (191)                                                                                                                                                                  |
|          | Granitic Hills Woodland/Rocky Outcrop Shrubland/Herbland Mosaic (244)                                                                                                                                                                                                                                                                                                                                                                                                                                                                         |                                         | Riparian Shrubland (19)                                                                                                                                                               |
|          | Grassy Dry Forest (22)                                                                                                                                                                                                                                                                                                                                                                                                                                                                                                                        |                                         | Riparian Woodland (641)                                                                                                                                                               |
|          | Grassy Dry Forest/Heathy Dry Forest Complex (320)                                                                                                                                                                                                                                                                                                                                                                                                                                                                                             |                                         | Riverine Escarpment Scrub (82)                                                                                                                                                        |
|          | Grassy Dry Forest/Spring Soak Woodland Mosaic (248)                                                                                                                                                                                                                                                                                                                                                                                                                                                                                           |                                         | Riverine Grassy Woodland (295)                                                                                                                                                        |
|          | Grassy Woodland (175)                                                                                                                                                                                                                                                                                                                                                                                                                                                                                                                         |                                         | Riverine Grassy Woodland/Riverine Sedgy Forest Mosaic (255)                                                                                                                           |
|          | Grassy Woodland/Alluvial Terraces Herb-rich Woodland Mosaic (697)                                                                                                                                                                                                                                                                                                                                                                                                                                                                             |                                         | Saline Wetland Complex (888)                                                                                                                                                          |
|          | Grassy Woodland/Heathy Dry Forest Complex (896)                                                                                                                                                                                                                                                                                                                                                                                                                                                                                               |                                         | Scoria Cone Woodland (894)                                                                                                                                                            |
|          | Grassy Woodland/Heathy Woodland (802)                                                                                                                                                                                                                                                                                                                                                                                                                                                                                                         |                                         | Scrub-Pine Woodland (92)                                                                                                                                                              |
|          | Gravelly-Sediment Broombush Mallee/Box-Ironbark Forest Mosaic (257)                                                                                                                                                                                                                                                                                                                                                                                                                                                                           |                                         | Sedge-rich Woodland/Spring Soak Woodland Mosaic (266)                                                                                                                                 |
|          | Gravelly-Sediment Broombush Mallee/Heathy Woodland Mosaic (75)                                                                                                                                                                                                                                                                                                                                                                                                                                                                                |                                         | Shallow Freshwater Marsh (200)<br>Shallow Sands Woodland (882)                                                                                                                        |
|          | Heathy Dry Forest (20)                                                                                                                                                                                                                                                                                                                                                                                                                                                                                                                        |                                         | Shallow Sands Woodland (Plains Sedgy Woodland (711)                                                                                                                                   |
|          | Heathy Dry Forest/Shrubby Granitic-outwash Grassy Woodland Complex (176)<br>Heathy Woodland (48)                                                                                                                                                                                                                                                                                                                                                                                                                                              |                                         | Shrubby Woodland (282)                                                                                                                                                                |
| _        | Hillcrest Herb-rich Woodland (70)                                                                                                                                                                                                                                                                                                                                                                                                                                                                                                             |                                         | Stream-bank Shrubland (851)                                                                                                                                                           |
|          | Low Rises Grassy Woodland (Alluvial Terraces Herb-rich Woodland Mosaic (76)                                                                                                                                                                                                                                                                                                                                                                                                                                                                   | 000000000                               | Swamp Scrub (53)                                                                                                                                                                      |
|          | Low Rises Grassy Woodland/Heathy Woodland Mosaic (854)                                                                                                                                                                                                                                                                                                                                                                                                                                                                                        |                                         | Swampy Riparian Woodland (83)                                                                                                                                                         |
|          | Low Rises Grassy Woodland Mosaic/Alluvial Terraces Herb-rich Woodland                                                                                                                                                                                                                                                                                                                                                                                                                                                                         |                                         | Unclassified Lunette Woodland (299)                                                                                                                                                   |
|          | Complex (252)<br>Metamorphic Slopes Shrubby Woodland (69)                                                                                                                                                                                                                                                                                                                                                                                                                                                                                     |                                         | Wetland Formation (74)                                                                                                                                                                |
|          | Pine Box Woodland (868)                                                                                                                                                                                                                                                                                                                                                                                                                                                                                                                       |                                         | Wimmera Drainage-line Woodland (679)                                                                                                                                                  |
| 11111    | Pine Box Woodland/Riverina Plains Grassy Woodland Mosaic (867)                                                                                                                                                                                                                                                                                                                                                                                                                                                                                |                                         | Wimmera Plains Grassy Woodland/Plains Grassland Mosaic (889)                                                                                                                          |
|          | Plains Grassy Woodland (55)                                                                                                                                                                                                                                                                                                                                                                                                                                                                                                                   |                                         | Unknown/Unclassified (996,999)                                                                                                                                                        |
|          | Plains Grassy Woodland/Box-Ironbark Forest Complex (287)                                                                                                                                                                                                                                                                                                                                                                                                                                                                                      | $\sim$                                  | Public Land boundary                                                                                                                                                                  |
|          | Plains Grassy Woodland/Creekline Grassy Woodland/Floodplain Riparian<br>Woodland Mosaic (238)                                                                                                                                                                                                                                                                                                                                                                                                                                                 | $\sim$                                  | Box-Ironbark Study area boundary                                                                                                                                                      |
|          | Plains Grassy Woodland/Creekline Grassy Woodland Mosaic (261)                                                                                                                                                                                                                                                                                                                                                                                                                                                                                 | $\sim$                                  | Roads                                                                                                                                                                                 |
| 2/////// | Plains Grassy Woodland/Creekline Grassy Woodland/Wetland Mosaic (240)                                                                                                                                                                                                                                                                                                                                                                                                                                                                         | $\sim$                                  | Rivers                                                                                                                                                                                |
|          | Plains Grassy Woodland/Floodplain Riparian Woodland Complex (186)                                                                                                                                                                                                                                                                                                                                                                                                                                                                             |                                         | Parks and reserves outside study area                                                                                                                                                 |
|          | Plains Grassy Woodland/Gilgai Wetland Mosaic (235)                                                                                                                                                                                                                                                                                                                                                                                                                                                                                            |                                         | Other public land outside study area                                                                                                                                                  |
|          | Plains Grassy Woodland/Gilgai Wetland Mosaic/Plains Grassy Wetland<br>Mosaic (259)                                                                                                                                                                                                                                                                                                                                                                                                                                                            |                                         |                                                                                                                                                                                       |
|          | Plains Grassy Woodland/Gilgai Wetland/Shrubby Riverina Plains Grassy<br>Woodland Mosaic (260)                                                                                                                                                                                                                                                                                                                                                                                                                                                 |                                         |                                                                                                                                                                                       |
|          | Plains Grassy Woodland/Plains Grassland/Plains Grassy Wetland Mosaic (263)                                                                                                                                                                                                                                                                                                                                                                                                                                                                    |                                         |                                                                                                                                                                                       |
|          | Plains Grassy Woodland/Plains Sedgy Woodland Mosaic (660)                                                                                                                                                                                                                                                                                                                                                                                                                                                                                     |                                         |                                                                                                                                                                                       |
|          | Plains Gressy Woodland/Reinshadow Grassy Woodland Complex (187)                                                                                                                                                                                                                                                                                                                                                                                                                                                                               | NO                                      | DTES                                                                                                                                                                                  |
|          | Plains Grassy Woodland/Valley Grassy Forest Complex (188)                                                                                                                                                                                                                                                                                                                                                                                                                                                                                     | 1. EV                                   | /C Descriptions are contained in Appendix 2. Numbers in                                                                                                                               |
|          | Plains Woodland (803)                                                                                                                                                                                                                                                                                                                                                                                                                                                                                                                         | Bra                                     | ickets are those assigned to each EVC in the NRE Flora<br>inch Statewide EVC list.                                                                                                    |
| XXX      | Plains Woodland/Plains Sedgy Woodland/Damp Sands Herb-rich Woodland (724)                                                                                                                                                                                                                                                                                                                                                                                                                                                                     | 2. EV                                   | /C modelling shown was carried out in several projects<br>ociated with the Regional Forest Agreement process, and                                                                     |
|          | Riverina Plains Grassy Woodland/Plains Grassland Mosaic (693)<br>Riverina Plains Grassy Woodland/Plains Grassland/Plains Grassy Woodland/                                                                                                                                                                                                                                                                                                                                                                                                     | oft                                     | Goulburn - Broken Catchment Management Authority. Parts<br>his map have been published previously in CRA reports<br>North East and West RFAs.                                         |
|          | Gilgai Wetland Mosaic (273)<br>Riverina Plains Grassy Woodland/Riverine Grassy Chenopod Woodland/Wetland                                                                                                                                                                                                                                                                                                                                                                                                                                      | 3. Th                                   | ere have been several changes in EVC terminology, and some                                                                                                                            |
|          | Mosaic (873)                                                                                                                                                                                                                                                                                                                                                                                                                                                                                                                                  | ab                                      | its previously classed as EVCs are now communities within<br>roader EVC. Refer to Chapter 4.1 and Appendices 2 and 6 for<br>ther information.                                         |
|          | Riverina Plains Grassy Woodland/Shrubby Granitic-outwash Grassy Woodland<br>Mosaic (234)                                                                                                                                                                                                                                                                                                                                                                                                                                                      |                                         | veral EVCs are too small to be shown on a map of this scale.                                                                                                                          |
|          | Riverine Grassy Woodland/Plains Grassy Woodland/Gilgai Wetland Mosaic/<br>Riverina Plains Grassy Woodland Complex (871)                                                                                                                                                                                                                                                                                                                                                                                                                       | 5. Pu                                   | blic land is shown by an outline only. Refer to Map A to termine the proposed status of the public land.                                                                              |
|          | Riverine Grassy Woodland/Riverina Plains Grassy Woodland Complex (870)                                                                                                                                                                                                                                                                                                                                                                                                                                                                        |                                         |                                                                                                                                                                                       |
|          | Riverine Grassy Woodland/Riverina Plains Grassy Woodland/Riverine Grassy<br>Chenopod Woodland Mosaic (872)                                                                                                                                                                                                                                                                                                                                                                                                                                    | does                                    | map may be of assistance to you but the State of Victoria<br>not guarantee that the map is without flaw of any kind or                                                                |
|          | Rocky Outcrop Shrubland (28)                                                                                                                                                                                                                                                                                                                                                                                                                                                                                                                  | discla                                  | propriate for your particular purposes, and therefore<br>aims all liability for any error, loss or other consequence<br>h may arise from your relying on any information on this map. |
|          | Rocky Outcrop Shrubland/Herbland Mosaic (73)                                                                                                                                                                                                                                                                                                                                                                                                                                                                                                  | This                                    | map was produced by LIG using the Department of Natural                                                                                                                               |
|          | Sand Ridge Woodland (264)                                                                                                                                                                                                                                                                                                                                                                                                                                                                                                                     | Reso<br>The l                           | urces and Environment's corporate database, December 1999.<br>Department retains copyright of this data.                                                                              |
|          | Sedge-rich Woodland (65)                                                                                                                                                                                                                                                                                                                                                                                                                                                                                                                      | 1                                       |                                                                                                                                                                                       |
|          | Shrubby Granitic-outwash Grassy Woodland/Plains Grassy Woodland                                                                                                                                                                                                                                                                                                                                                                                                                                                                               |                                         |                                                                                                                                                                                       |
|          | Complex (274)                                                                                                                                                                                                                                                                                                                                                                                                                                                                                                                                 | 1                                       |                                                                                                                                                                                       |
|          | Shrubby Granitic-outwash Grassy Woodland/Valley Grassy Forest Complex (254)                                                                                                                                                                                                                                                                                                                                                                                                                                                                   |                                         |                                                                                                                                                                                       |
|          | Shrubby Granitic-outwash Grassy Woodland/Valley Grassy Forest Complex (254)<br>Slopes Box Grassy Woodland/Box-Ironbark Forest Complex (262)                                                                                                                                                                                                                                                                                                                                                                                                   |                                         | N                                                                                                                                                                                     |
|          | Shrubby Granitic-outwash Grassy Woodland/Valley Grassy Forest Complex (254)<br>Slopes Box Grassy Woodland/Box-Ironbark Forest Complex (262)<br>Spring Soak Woodland (80)                                                                                                                                                                                                                                                                                                                                                                      |                                         | N                                                                                                                                                                                     |
|          | Shrubby Granitic-outwash Grassy Woodland/Valley Grassy Forest Complex (254)<br>Slopes Box Grassy Woodland/Box-Ironbark Forest Complex (262)<br>Spring Soak Woodland (80)<br>Valley Grassy Forest (47)                                                                                                                                                                                                                                                                                                                                         |                                         | N                                                                                                                                                                                     |
|          | Shrubby Granitic-outwash Grassy Woodland/Valley Grassy Forest Complex (254)         Slopes Box Grassy Woodland/Box-Ironbark Forest Complex (262)         Spring Soak Woodland (80)         Valley Grassy Forest (47)         Valley Grassy Forest/Box-Ironbark Forest Complex (213)                                                                                                                                                                                                                                                           |                                         | N                                                                                                                                                                                     |
|          | Shrubby Granitic-outwash Grassy Woodland/Valley Grassy Forest Complex (254)<br>Slopes Box Grassy Woodland/Box-Ironbark Forest Complex (262)<br>Spring Soak Woodland (80)<br>Valley Grassy Forest (47)<br>Valley Grassy Forest/Box-Ironbark Forest Complex (213)<br>Valley Grassy Forest/Creekline Grassy Woodland Mosaic (890)                                                                                                                                                                                                                |                                         | N                                                                                                                                                                                     |
|          | Shrubby Granitic-outwash Grassy Woodland/Valley Grassy Forest Complex (254)         Slopes Box Grassy Woodland/Box-Ironbark Forest Complex (262)         Spring Soak Woodland (80)         Valley Grassy Forest (47)         Valley Grassy Forest/Box-Ironbark Forest Complex (213)                                                                                                                                                                                                                                                           |                                         | N                                                                                                                                                                                     |
|          | Shrubby Granitic-outwash Grassy Woodland/Valley Grassy Forest Complex (254)         Slopes Box Grassy Woodland/Box-Ironbark Forest Complex (262)         Spring Soak Woodland (80)         Valley Grassy Forest (47)         Valley Grassy Forest/Box-Ironbark Forest Complex (213)         Valley Grassy Forest/Creekline Grassy Woodland Mosaic (890)         Valley Grassy Forest/Plains Grassy Woodland Complex (241)                                                                                                                     |                                         | N<br>J<br>J<br>J<br>J                                                                                                                                                                 |
|          | Shrubby Granitic-outwash Grassy Woodland/Valley Grassy Forest Complex (254)         Slopes Box Grassy Woodland/Box-Ironbark Forest Complex (262)         Spring Soak Woodland (80)         Valley Grassy Forest (47)         Valley Grassy Forest/Box-Ironbark Forest Complex (213)         Valley Grassy Forest/Creekline Grassy Woodland Mosaic (890)         Valley Grassy Forest/Plains Grassy Woodland Complex (241)                                                                                                                     |                                         |                                                                                                                                                                                       |
|          | <ul> <li>Shrubby Granitic-outwash Grassy Woodland/Valley Grassy Forest Complex (254)</li> <li>Slopes Box Grassy Woodland/Box-Ironbark Forest Complex (262)</li> <li>Spring Soak Woodland (80)</li> <li>Valley Grassy Forest (47)</li> <li>Valley Grassy Forest/Box-Ironbark Forest Complex (213)</li> <li>Valley Grassy Forest/Creekline Grassy Woodland Mosaic (890)</li> <li>Valley Grassy Forest/Plains Grassy Woodland Complex (241)</li> <li>Valley Heathy Forest (127)</li> </ul>                                                       |                                         |                                                                                                                                                                                       |
|          | Shrubby Granitic-outwash Grassy Woodland/Valley Grassy Forest Complex (254)         Slopes Box Grassy Woodland/Box-Ironbark Forest Complex (262)         Spring Soak Woodland (80)         Valley Grassy Forest (47)         Valley Grassy Forest/Box-Ironbark Forest Complex (213)         Valley Grassy Forest/Creekline Grassy Woodland Mosaic (890)         Valley Grassy Forest/Plains Grassy Woodland Complex (241)         Valley Heathy Forest (127)         Other EVCs (not box-ironbark vegetation)                                 |                                         | N<br>J                                                                                                                                                                                |
|          | Shrubby Granitic-outwash Grassy Woodland/Valley Grassy Forest Complex (254)         Slopes Box Grassy Woodland/Box-Ironbark Forest Complex (262)         Spring Soak Woodland (80)         Valley Grassy Forest (47)         Valley Grassy Forest/Box-Ironbark Forest Complex (213)         Valley Grassy Forest/Creekline Grassy Woodland Mosaic (890)         Valley Grassy Forest/Plains Grassy Woodland Complex (241)         Valley Heathy Forest (127)         Other EVCs (not box-ironbark vegetation)         Billabong Wetland (334) |                                         |                                                                                                                                                                                       |